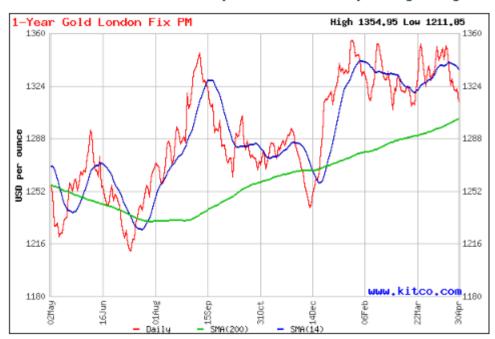

l to China later this week to try to avert a trade war between the world's two largest economies. President Trump late Monday decided to delay by one month implementing on the European Union proposed tariffs on aluminium and steel. Tariffs are in effect for Russia and China.

On Friday is the U.S. employment report from the Labour Department—arguably the most important U.S. data point of the month. **Nymex crude oil** prices are weaker and trading just below \$68.00 a barrel. The U.S. oil rig count hit a three-year high last week and the IEA on Monday reported that U.S. crude oil production topped 10 million barrels a day in February—a record. These factors will limit buying interest in oil this week. Source: Kitco

#### 1 Year Gold London Fix PM Daily with 14 and 200-day moving averages





### **US Market**

The future is digital — at least at Western Union. The US money transfer group raised its full-year earnings guidance as it continues to reap the benefits of its investment in online payment as well as US tax reform. The Colorado-based group is now expecting adjusted earnings for 2018 to come in at between \$1.80-\$1.90 a share, up from the \$1.78-\$1.90 range it gave just three months ago.

**US** building materials maker **USG** has agreed to open its books to rival Knauf, the German group that has launched a \$6.6bn hostile takeover of the company. Berkshire Hathaway, the sprawling conglomerate run by billionaire investor Warren Buffett, has said it would oppose the election of the four nominees supported by USG for its board. Berkshire is the company's largest sh