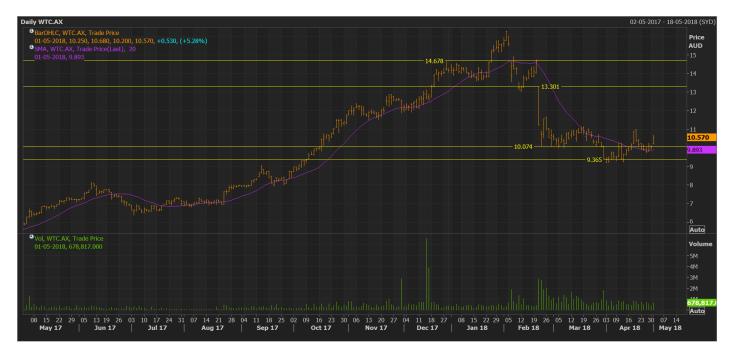

roup was down by 4.8 per cent and traded at \$4.9 as the Group's quarterly results revealed that the company's Jaguar Operation disappointed with a lower than expected mined tonnage and grade. Saracen Mineral was up by 3.96 per cent and traded at \$1.96. Sandfire Resources and Galaxy Resources were up by 1.25 per cent and by 2.9 per cent and traded at \$8.04 and at \$3.150. Pilbara was up

State One Stockbroking Ltd



by 1.087 per cent and traded at \$0.93, while Boral was down by 2.9 per cent and traded at \$6.6.

Australian shares are poised to edge higher at the open, according to futures trading. ASX futures were up 5 points at about 6.15am AEST. The Australian dollar has swooned, falling below the US75¢ mark, amid a surge in the US dollar and fading prospects for a local rate hike.



WISETECH Daily Chart (Source: Thomson Reuters)

Participant of ASX, Chi-X, Sydney Stock Exchange

### **General Advice Warning**

The contents of this document have been prepared without taking account of your objectives, financial situation or needs. You should, before taking any action to acquire or deal in, or follow a recommendation (if any) in respect of any of the financial products or information mentioned in this document, consult your own investment advisor to consider whether that is appropriate having regard to your own objectives, financial situation and needs. Whilst State One Stockbroking Ltd believes information contained in this document is based on information which is believed to be reliable, its accuracy and completeness are not guaranteed and no warranty of accuracy o