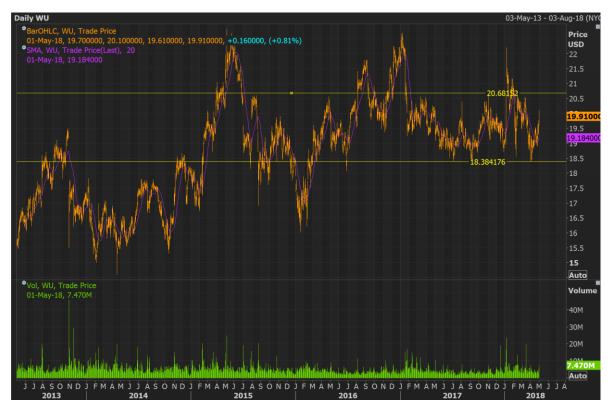

Street that parent Snap was entering a new phase of strong growth.

There was no stopping the dollar's ascent on Tuesday, with the currency turning positive for the year against a basket of peers, as participants looked past a soft report on US manufacturing and focused on interest rate differentials and central bank policy divergence. Ahead of the conclusion of the Federal Reserve's May policy meeting on Wednesday, the dollar index pushed above the 92.12 level at which it ended 2017 and climbed to within a whisker of this year's intraday peak of 92.64.

In New York, the S&P 500 ended 0.3 per cent higher at 2,654, having fallen as low as 2,625.41 earlier in the day. The energy sector fell 0.8 per cent, although the technology sub-index outperformed strongly with a rise of 1.4 per cent.





Western Union Daily Chart (Source: Thomson Reuters)

## Australia Market

The S&P/ASX 200 index was up by 32.5 points and reached at 6015.2 while All Ordinaries were up by 28.4 points and reached at 6100.

CBA, NAB, Westpac and ANZ were up by 1.88 per cent, by 1.727 per cent, by 1.43 per cent and by 2.347 per cent and traded at \$73.17, at \$29.45, at \$29.05 and at \$27.47 respectively. AMP was up by 0.24 per cent and closed at \$4.05. IOOF Holdings was up by 4.6 per cent and traded at \$9.3.

Wisetech Global was up by 5.2 per cent and closed at \$10.57 as it updated its FY18 guidance of revenue growth of 37 per cent to 43 per cent. **Macquarie Group** was down by 0.89 per cent and closed at \$107.72.

Graincorp was down by 5.3 per cent and closed at \$8.4. Ramsay Healthcare was down by