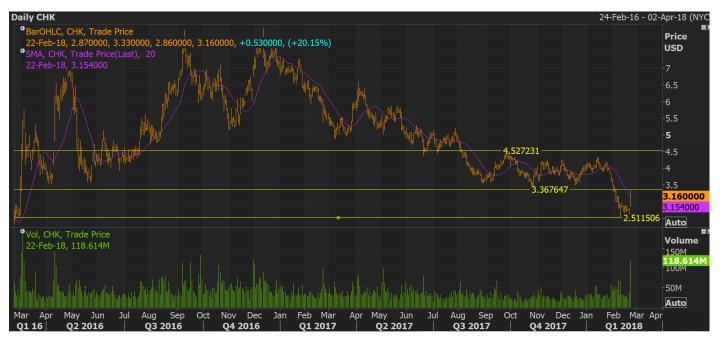

s a rally in the energy sector fuelled the S&P 500's advance. The S&P 500 climbed as 1.1 per cent to 2,728.39. Energy was the biggest gainer, up 2.3 per cent, while real estate followed closely behind up 1.8 per cent. Financials posted the slimmest gain, up 0.6 per cent.

Chesapeake Energy was the biggest gainer on the benchmark index, up more than 20 per cent after the shale oil producer said higher oil and gas prices helped it swing to a profit in the fourth quarter. The moves also came as the energy sector was buoyed by a jump in oil prices following a surprise draw in US crude stockpiles. The Dow Jones Industrial Average was up 1.4 per cent to 25,142.20, while the Nasdaq Composite was up 0.8 per cent to 7,275.70. Stocks looked poised to finish higher for the first time in three days.



Chesapeake Daily Chart (Source: Thomson Reuters)



### **Australian Market**

The S&P/ASX 200 climbed up by 7 points or by 0.1 per cent and reached to 5950 points while All Ordinaries rose by 10 points or by 0.2 per cent and traded at 6057 as earnings from big companies helped to offset the losses in the energy sectors where a handful of firm started to trade at exdividend.

Qantas climbed up by 5.9 per cent and traded at \$5.58 as its underlying profits soared by 14.6 per cent and committed to its shareholders that it will return them \$378 million of capital via a share buyback. Flight Centre rose by 10.4 per cent and closed at \$55.26 as its half-yearly net profits boosted by 37.2 per cent and the Group performed really well in the UK. Webjet shares rose by 16 per cent and closed at