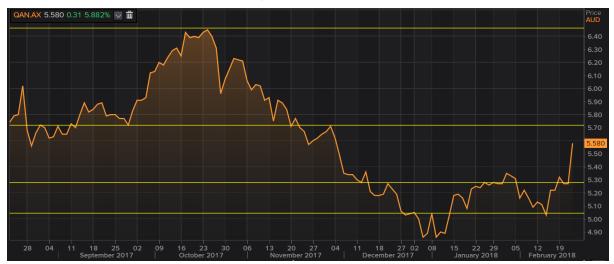

ues and a weaker Australian market.

Bellamy's Australia lost by 5.9 per cent and closed at \$14.90 after its first-half yearly profit tripled but it is still waiting for the license so that it can sell more products in China. Fund Manager Perpetual climbed up by 1.9 per cent and ended the session at \$53.89 after high performance fees and a stronger equity market lifted its first-half results. Television group Nine Entertainment shot up by 16.2 per cent and traded at \$1.97 as it reported a net profit of \$174 million which offset the loss of \$236.8 million in last year. Revenue from high-roller gamblers rocketed nearly by 40 per cent at billionaire James Packer's flagship casino, Crown Melbourne. Its Melbourne-based VIP program increased by 37.5 per cent in the six months to December.



QANTAS Daily Chart (Source: Thomson Reuters)



#### **General Advice Warning**

The contents of this document have been prepared without taking account of your objectives, financial situation or needs. You should, before taking any action to acquire or deal in, or follow a recommendation (if any) in respect of any of the financial products or information mentioned in this document, consult your own investment advisor to consider whether that is appropriate having regard to your own objectives, financial situation and needs. Whilst State One Stockbroking Ltd believes information contained in this document is based on information which is believed to be reliable, its accuracy and completeness are not guaranteed and no warranty of accuracy or reliability is given or implied and no responsi