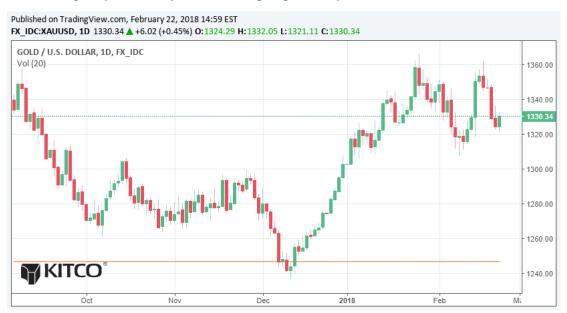

gold market to go away anytime soon as analysts see potential for upswings and downswings while prices continue to hover in the middle of a short-term trading channel. In a note to clients, Ole Hansen, head of commodity strategy at Saxo Bank, said that risks are growing in the gold market and prices could see a prolonged correction, falling to key support around \$1,300 an ounce in the near term. Hansen added that the yellow metal's recent price decline is the fifth time since 2014 that the market was unable to push through to new highs. To the frustration of many investors, prices were unable to move above January's highs despite renewed momentum last week. Hansen said that renewed strength in the U.S. dollar and rising 10-year bond yields are weighing on the yellow metal. Source: Kitco





## **US Market**

US stocks extended their gains by midday and looked poised to finish higher for the first time in three days as a rally in the energy sector fuelled the S&P 500's advance. The S&P 500 climbed as 1.1 per cent to 2,728.39. Energy was the biggest gainer, up 2.3 per cent, while real estate followed closely behind up 1.8 per cent. Financials posted the slimmest gain, up 0.6 per cent.

Chesapeake Energy was the biggest gainer on the benchmark index, up more than 20 per cent after the shale oil producer said higher oil and gas prices helped it swing to a profit in the fourth quarter. The moves also came as the energy sector was buoyed by a jump in oil prices following a surprise draw in US crude stockpiles. The Dow Jones Industrial Average was up 1.4 per cent to 25,142.20, w